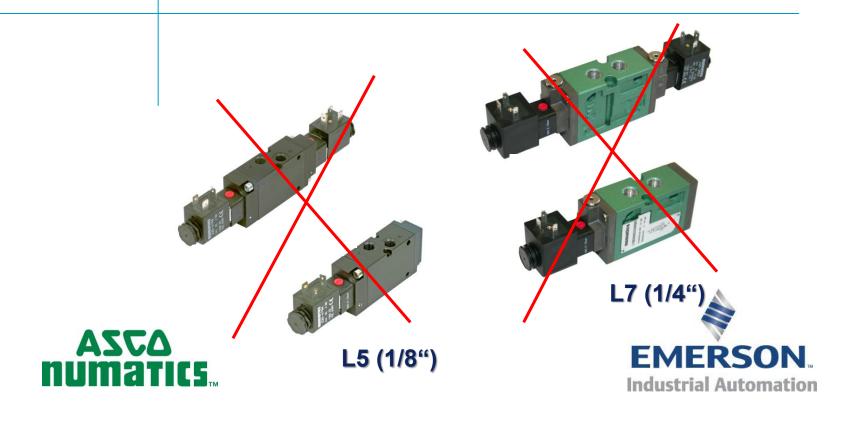

## Discontinuation Series L5 and L7

#### Current Situation:

- Since a couple of years L5 and L7 Series are out of our official Numatics catalogues
- Compared with L1 / L2 Series the flow of L5 / L7 is very low
- Sales figures show a strong drop down in the last years
- There is only 1 customer (OEM) who is buying a higher amount beside a lot of endusers with low quantities 1 – 5 pcs.

Quality of L7 die-cast body is worse and need a lot of additional machining time

#### Target:

- Immediate product discontinuation
- replacement → <u>L1 und L2 Series</u>