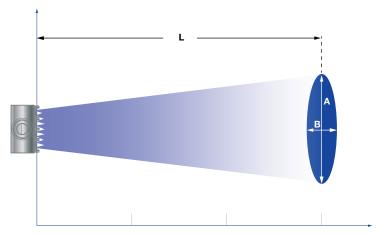

# Max. temperature 550°C/ 1022°F

Jet pattern of 600.562 nozzle series

| Pressure:           | 14.5 psi | 44 psi | 72.5 psi<br>35 |  |  |  |  |  |
|---------------------|----------|--------|----------------|--|--|--|--|--|
| Distance L [in]:    | 20       | 33.4   |                |  |  |  |  |  |
| let dimensions at I |          |        |                |  |  |  |  |  |

| ook annoncione at E |     |     |     |  |  |  |
|---------------------|-----|-----|-----|--|--|--|
| A [in]:             | 4.5 | 7.9 | 9.1 |  |  |  |
| B [in]:             | 3.9 | 6.1 | 7.5 |  |  |  |