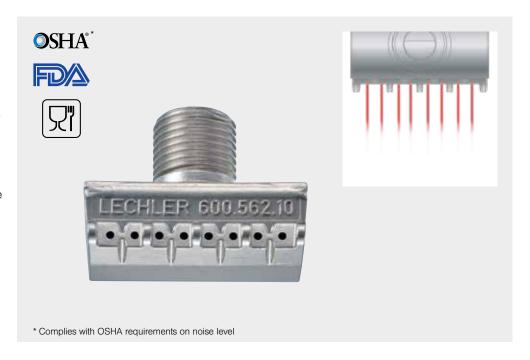

# Multi-channel flat jet nozzles for air Whisperblast®, metalic versions Series 600.562.1Y

# Series 600.562.1Y

The multi-channel flat jet nozzles of the 600.562 series are ideal for applications with restricted space. In addition, the nozzle material (AISI 316L) makes them resistant to increased pressures and temperatures.

The projecting tips at the nozzle outlet prevent air penetration into human skin. These nozzles comply with the OSHA standards.