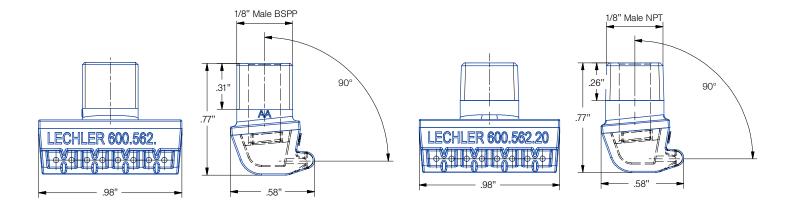

# **Technical data**

| Ordering no. |                              |                |               |  |  |
|--------------|------------------------------|----------------|---------------|--|--|
|              | Mat. no.                     | Conection      |               |  |  |
| Туре         | Stainless steel AL AISI 316L | 1/8" Male BSPP | 1/8" Male NPT |  |  |
| 600. 562*    | 0                            | 10             | -             |  |  |
| 600. 562     | 0                            | -              | 20            |  |  |

<sup>\*</sup>Also available with inclination angle 100°

Example Type + Mat. no. + Conn. = Ordering no. of ordering: 600. 562. + 1Y + 10 = 600. 562. 1Y. 10