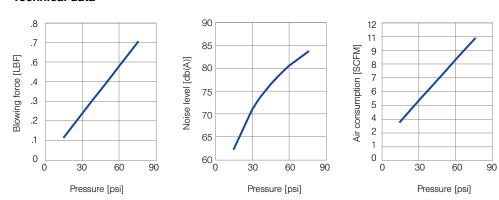

# Blowing force .3 LBF at 29 psi

# Air consumption

V<sub>LN</sub>=5 SCFM at 29 psi

## Pressure